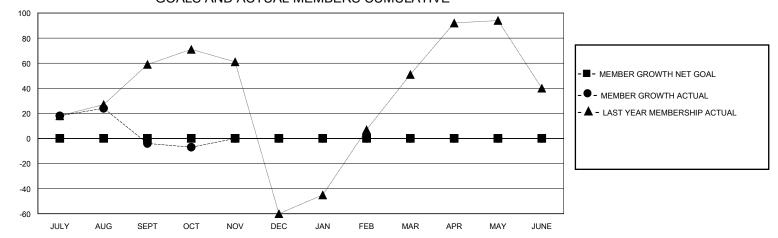

## District 201N5

Results as of: 10/31/2024

|                                 | Club          |           | CATION AUSTRA  | 1                     | Mar                    |                         | GMT CA                                             |  |
|---------------------------------|---------------|-----------|----------------|-----------------------|------------------------|-------------------------|----------------------------------------------------|--|
|                                 |               | -         |                | Members               |                        |                         |                                                    |  |
|                                 | RESULTS FOR   |           |                | RESULTS FOR 2024-2025 |                        |                         |                                                    |  |
| QUARTER                         | NEW CLUB GOAL | NEW CLUBS | DROPPED CLUBS  | QUARTER MEM           | BER GROWTH NET<br>GOAL | MEMBER GROWTH<br>ACTUAL | DROPPED<br>MEMBERS ACTUA<br>(including transfered) |  |
| JULY/AUG/SEPT                   | 0             | 0         | 0              | JULY/AUG/SEPT         | 0                      | 85                      | 76                                                 |  |
| OCT/NOV/DEC                     | 1             | 0         | 0              | OCT/NOV/DEC           | 0                      | 32                      | 31                                                 |  |
| JAN/FEB/MAR                     | 0             | 0         | 0              | JAN/FEB/MAR           | 0                      | 0                       | 0                                                  |  |
| APR/MAY/JUNE                    | 0             | 0         | 0              | APR/MAY/JUNE          | 0                      | 0                       | 0                                                  |  |
| 3.2<br>2.8                      |               |           |                |                       |                        |                         |                                                    |  |
| 2.8                             |               |           |                |                       |                        |                         |                                                    |  |
| 2.8                             |               |           |                |                       | <b></b>                | -■- CURRENT YEAR GO     | DALS FOR NEW CLUBS                                 |  |
| 2.8                             |               |           | ▲ ▲ ▲          |                       | <b></b>                | -■- CURRENT YEAR GO     |                                                    |  |
| 2.8                             |               |           | ▲ ▲ ▲          |                       |                        |                         | CTUAL NEW CLUBS                                    |  |
| 2.8                             |               | ▲         | ▲ ▲ ▲          |                       |                        | - • - CURRENT YEAR AG   | CTUAL NEW CLUBS                                    |  |
| 2.8<br>2.4<br>2<br>1.6          |               |           | ▲ ▲ ▲<br>■ ■ ■ |                       |                        | - • - CURRENT YEAR AG   | CTUAL NEW CLUBS                                    |  |
| 2.8   2.4   2   1.6   1.2   0.8 |               |           |                |                       | ▲ ▲                    | - • - CURRENT YEAR AG   | CTUAL NEW CLUBS                                    |  |
| 2.8<br>2.4<br>2<br>1.6<br>1.2   |               |           |                |                       |                        | - • - CURRENT YEAR AG   | CTUAL NEW CLUBS                                    |  |